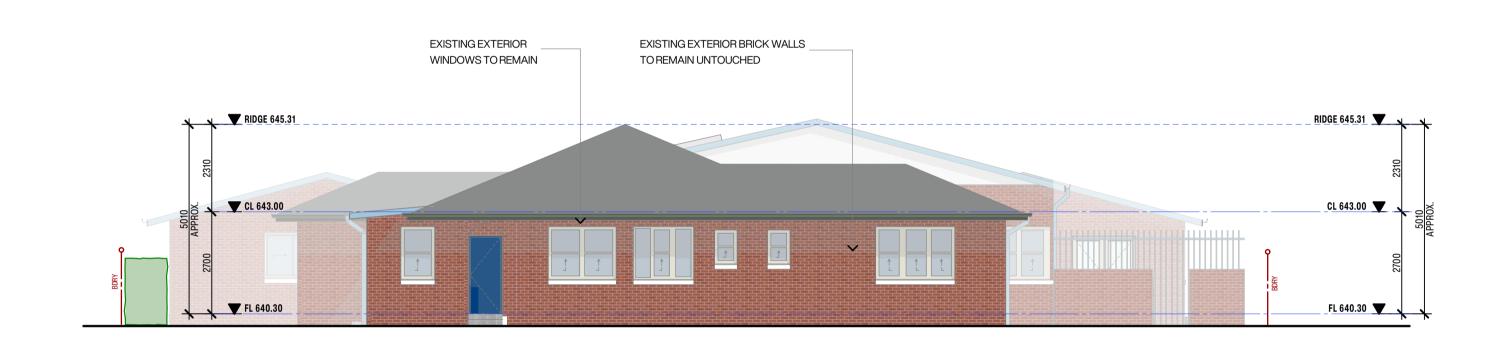

## SOUTH ELEVATION Scale 1:100

| Issue Description | Date Drawn Issued | General Notes:                                                                                                                                                                                                                                                                    | Consultants | AL CODDY 7ADDIA O ACCOLATEC                                                                                                              | Project                                                      |                                                       |               |               |                   |
|-------------------|-------------------|-----------------------------------------------------------------------------------------------------------------------------------------------------------------------------------------------------------------------------------------------------------------------------------|-------------|------------------------------------------------------------------------------------------------------------------------------------------|--------------------------------------------------------------|-------------------------------------------------------|---------------|---------------|-------------------|
| A ISSUE FOR DA    | 02.04.2025 MN CZ  | 1) All dimensions and floor areas are to be verified by the Builder prior to the commencement of any building work. Any discrepancies are to be brought to the attention of the designer.                                                                                         |             | ALGORRY ZAPPIA & ASSOCIATES PTY. LTD.                                                                                                    | PROPOSED INTERIOR ALTERATIONS TO EXISTING EDUCATION FACILITY |                                                       |               |               |                   |
|                   |                   | <ul> <li>2) Levels shown are approximate unless accompanied by reduced levels.</li> <li>3) Figured dimensions must be taken in preference to scaling.</li> <li>4) All boundary clearances must be verified by the surveyor prior to commencement of any building work.</li> </ul> |             | Building Designers & Structural Engineers                                                                                                | Building Designers & Structural Engineers                    | Lot 2 Sec 117, DP758468 36 Chantry Street<br>GOULBURN | Drawn<br>MN   | Checked<br>CZ | Dati<br><b>JA</b> |
|                   |                   | <ul><li>5) Where engineering drawings are required such must take preference to this drawing.</li><li>6) Stormwater to be discharged to Councils' requirements and AS 3500.3-1990.</li></ul>                                                                                      |             |                                                                                                                                          |                                                              | Client                                                | Activity Type | Job#          | Sca               |
|                   |                   | 7) All services to be located and verified by the Builder with relevant authorities before any building work commences.                                                                                                                                                           |             | <ul> <li>Suite 4, Level 1, 84 Bathurst Street, Liverpool, NSW 2170</li> <li>P.O. Box 825, Liverpool Business Centre, NSW 1871</li> </ul> |                                                              | BETTER LIVING SOLUTIONS PTY. LTD.                     | DA            | 1185-24       | AS                |
|                   |                   | COPYRIGHT:                                                                                                                                                                                                                                                                        |             | t 9602 3133                                                                                                                              |                                                              | Title                                                 | Project #     | Sheet #       | Issu              |
|                   |                   | This design and the associated documents is subject to copyright laws and may not be reproduced in any form without written consent from Algorry Zappia & Associates Pty Ltd.                                                                                                     |             | e admin@algorryzappia.com.au<br>w www.algorryzappia.com.au                                                                               | ABN 43 064 952 692                                           | ELEVATIONS                                            | P6404         | A401          | A                 |